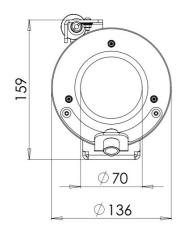

### Dimensions

#### **FRONTAL VIEW**

#### **MODELS**

| 129AC1                 | Housing (Length=360 mm) |
|------------------------|-------------------------|
| 129ACIR70 <sup>2</sup> | Housing (Length=360 mm) |

Usable front window diameter: 70 mm; Borosilicate window, thickness 5 mm.
Usable front window diameter: 70 mm; Germanium window, thickness 3 m.