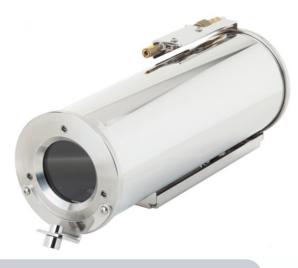

Stainless Steel Air Cooled Camera Housing

## 29AC Series

AISI316L Stainless Steel construction
For use in highly corrosive environments
Easy installation and maintenance
Air cooling system
Refined and modern design

■ 129AC Air cooled housing

#### **GENERAL & MECHANICAL**

Construction:AISI316L Stainless SteelFinish:Electro-polishedDimensions:See drawings next page

Weight [kg]

ModelUnitPackage129AC67

The enclosure is made in AISI316L stainless steel.

The 129AC Series perfectly fits the gap between very hot installations which require a liquid cooled camera housing and standard installations which don't need any cooling system.