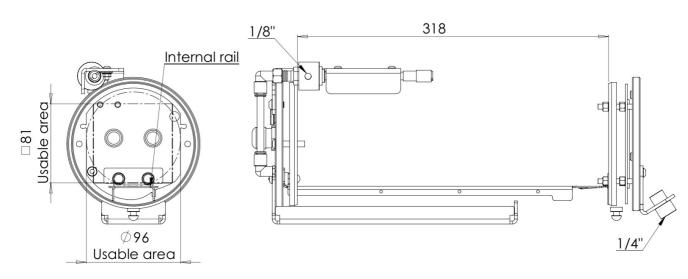

### Dimensions

#### **MODELS**

| 129AC1                 | Housing (Length=360 mm) |
|------------------------|-------------------------|
| 129ACIR70 <sup>2</sup> | Housing (Length=360 mm) |

Usable front window diameter: 70 mm; Borosilicate window, thickness 5 mm.
Usable front window diameter: 70 mm; Germanium window, thickness 3 m.