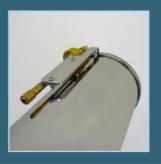

#### Cable Entry:

2 M20x1,5 nickel plated brass cable glands (included). Standard cable diameter 6-10mm. Different cable entries are available to meet every installation requirement.

The 129AC Series is well suited to protect CCTV equipment in hot and corrosive environments, where standard aluminium/plastic camera housing would be rapidly damaged by heat and corrosive agents, especially in Industrial indoor installations.

The internal part of the camera housing is cooled using a Vortex tube, while the front glass can be cooled via the air nozzle.