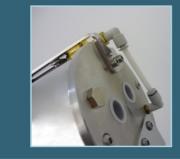

#### Cable Entry:

2 M20x1,5 nickel plated brass cable glands (included). Standard cable diameter 6-10mm. Different cable entries are available to meet every installation requirement.

The 129AC Series is well suited to protect CCTV equipment in hot and corrosive environments, where standard aluminium/plastic camera housing would be rapidly damaged by heat and corrosive agents, especially in Industrial indoor installations.

The internal part of the camera housing is cooled using a Vortex tube, while the front glass can be cooled via the air nozzle.