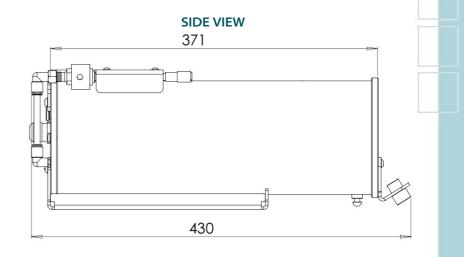

### Dimensions

#### **GENERAL & MECHANICAL**

Construction:AISI316L Stainless SteelFinish:Electro-polishedDimensions:See drawings next page

Weight [kg]

ModelUnitPackage129AC67