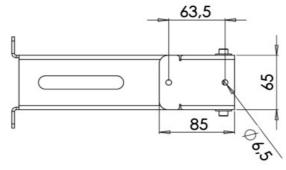

#### Dimensions

See drawings next page

SSBK129/SSBK129AC orthographic views

SSBK129LC/SSBK168/SSBK168LC/SSBK204 orthographic views

SSBK254 orthographic views

SSBK250 orthographic views

Ø 195

Ø215

SSCM101/SSCM129/SSCM129AC orthographic views

CMTB-LCD/CMTB-LCD-SS orthographic views