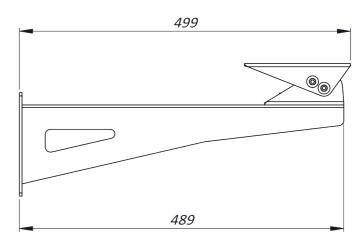

#### Dimensions

See drawings next page

SSBK129/SSBK129AC orthographic views

SSBK129LC/SSBK168/SSBK168LC/SSBK204 orthographic views

SSBK254 orthographic views

SSBK250 orthographic views

Ø 195

Ø215

SSCM101/SSCM129/SSCM129AC orthographic views

CMTB-LCD/CMTB-LCD-SS orthographic views