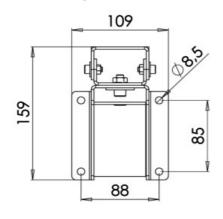

#### Dimensions

See drawings next page

SSBK129/SSBK129AC orthographic views

SSBK129LC/SSBK168/SSBK168LC/SSBK204 orthographic views

SSBK254 orthographic views

SSBK250 orthographic views

Ø 195

Ø215

SSCM101/SSCM129/SSCM129AC orthographic views

CMTB-LCD/CMTB-LCD-SS orthographic views