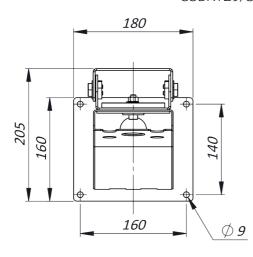

#### Dimensions

See drawings next page

SSBK129/SSBK129AC orthographic views

SSBK129LC/SSBK168/SSBK168LC/SSBK204 orthographic views

SSBK254 orthographic views

SSBK250 orthographic views

Ø 195

Ø215

SSCM101/SSCM129/SSCM129AC orthographic views

CMTB-LCD/CMTB-LCD-SS orthographic views