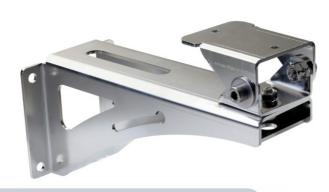

# Accessories

SSBK129
Stainless steel wall mounting bracket with swivel joint

Placing a stainless steel camera housing in a safe and solid way is essential for quality viewings. For this reason, Tecnovideo proposes a series of mounting accessories suitable for each of camera housings available. Tecnovideo makes available a set of stainless steel wall mounting brackets with swivel joint and a set of pole and corner mount adapters.

Every bracket is entirely made in AISI316L stainless steel to guarantee duration and reliability in every environment, even the worst.