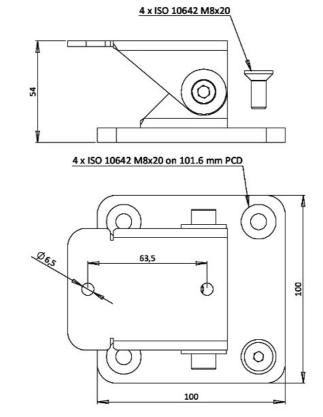

#### Dimensions

See drawings next page

SSBK129/SSBK129AC orthographic views

SSBK129LC/SSBK168/SSBK168LC/SSBK204 orthographic views

SSBK254 orthographic views

SSBK250 orthographic views

Ø 195

Ø215

SSCM101/SSCM129/SSCM129AC orthographic views

CMTB-LCD/CMTB-LCD-SS orthographic views