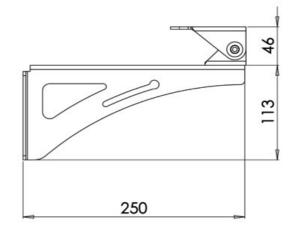

#### Dimensions

See drawings next page

SSBK129/SSBK129AC orthographic views

SSBK129LC/SSBK168/SSBK168LC/SSBK204 orthographic views

SSBK254 orthographic views

SSBK250 orthographic views

Ø 195

Ø215

SSCM101/SSCM129/SSCM129AC orthographic views

CMTB-LCD/CMTB-LCD-SS orthographic views