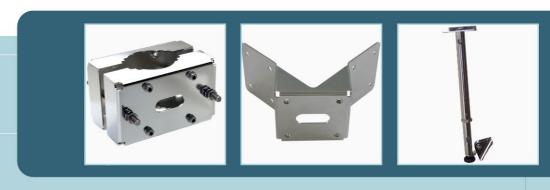

# Accessories

SSBK129
Stainless steel wall mounting bracket with swivel joint

Placing a stainless steel camera housing in a safe and solid way is essential for quality viewings. For this reason, Tecnovideo proposes a series of mounting accessories suitable for each of camera housings available. Tecnovideo makes available a set of stainless steel wall mounting brackets with swivel joint and a set of pole and corner mount adapters.

Every bracket is entirely made in AISI316L stainless steel to guarantee duration and reliability in every environment, even the worst.