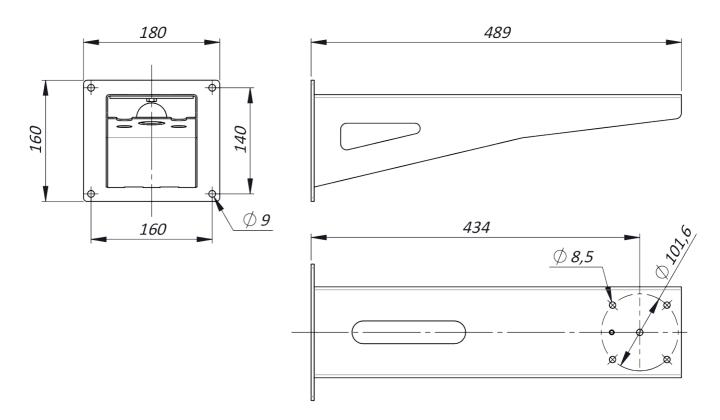

#### Dimensions

See drawings next page

SSBK129/SSBK129AC orthographic views

SSBK129LC/SSBK168/SSBK168LC/SSBK204 orthographic views

SSBK254 orthographic views

SSBK250 orthographic views

Ø 195

Ø215

SSCM101/SSCM129/SSCM129AC orthographic views

CMTB-LCD/CMTB-LCD-SS orthographic views