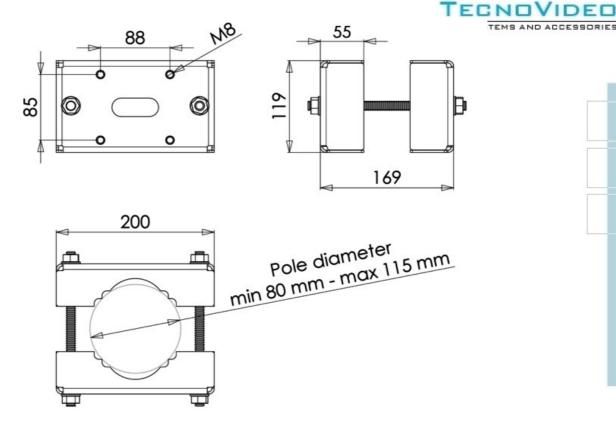

#### Dimensions

See drawings next page

SSBK129/SSBK129AC orthographic views

SSBK129LC/SSBK168/SSBK168LC/SSBK204 orthographic views

SSBK254 orthographic views

SSBK250 orthographic views

Ø 195

Ø215

SSCM101/SSCM129/SSCM129AC orthographic views

CMTB-LCD/CMTB-LCD-SS orthographic views