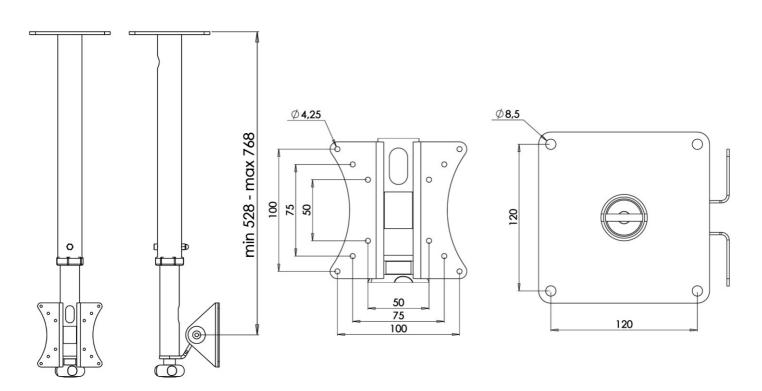

#### Dimensions

See drawings next page

SSPM101/SSPM129/SSPM129AC orthographic views

SSBK129CLN orthographic views

SSPTM129 orthographic views