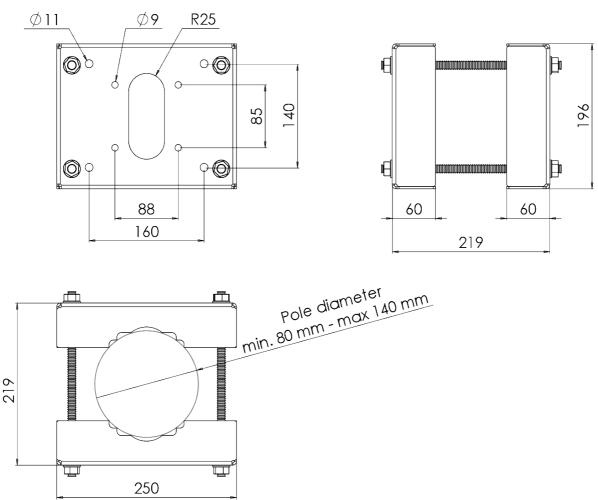

#### Dimensions

See drawings next page

SSBK129/SSBK129AC orthographic views

SSBK129LC/SSBK168/SSBK168LC/SSBK204 orthographic views

SSBK254 orthographic views

SSBK250 orthographic views

Ø 195

Ø215

SSCM101/SSCM129/SSCM129AC orthographic views

CMTB-LCD/CMTB-LCD-SS orthographic views