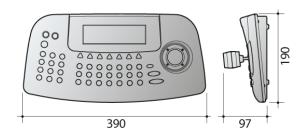

## **Dimensions**

| INTERFACE                |                              |  |
|--------------------------|------------------------------|--|
| Joy Stick                | 3 Axis Joy Stick             |  |
| LCD                      | 30 x 8 Character LCD         |  |
| ENVIRONMENTAL & PHYSICAL |                              |  |
| Dimension                | 390(W) x 190(D) x 97(H)      |  |
| Weight                   | Approx. 1.2kg                |  |
| Operating temperature    | 0°C to +50°C / 0%RH to 90%RH |  |
| Input Voltage            | DC12V / 0.5A                 |  |
| Power Consumption        | Max 6W                       |  |