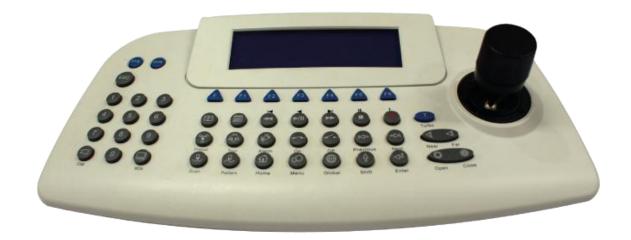

## **Key Features**

- Supports 255 DVRs, 255 Speed dome camera
- PTZ dome camera control via DVR or CMS
- Unit and channel control which are connected to Control Center
- Supports Preset, Tour, Pattern, Group and other major functions
- Supports RS485/422/232
- Supports various protocols (Pelco-D, Pelco-P and so on)